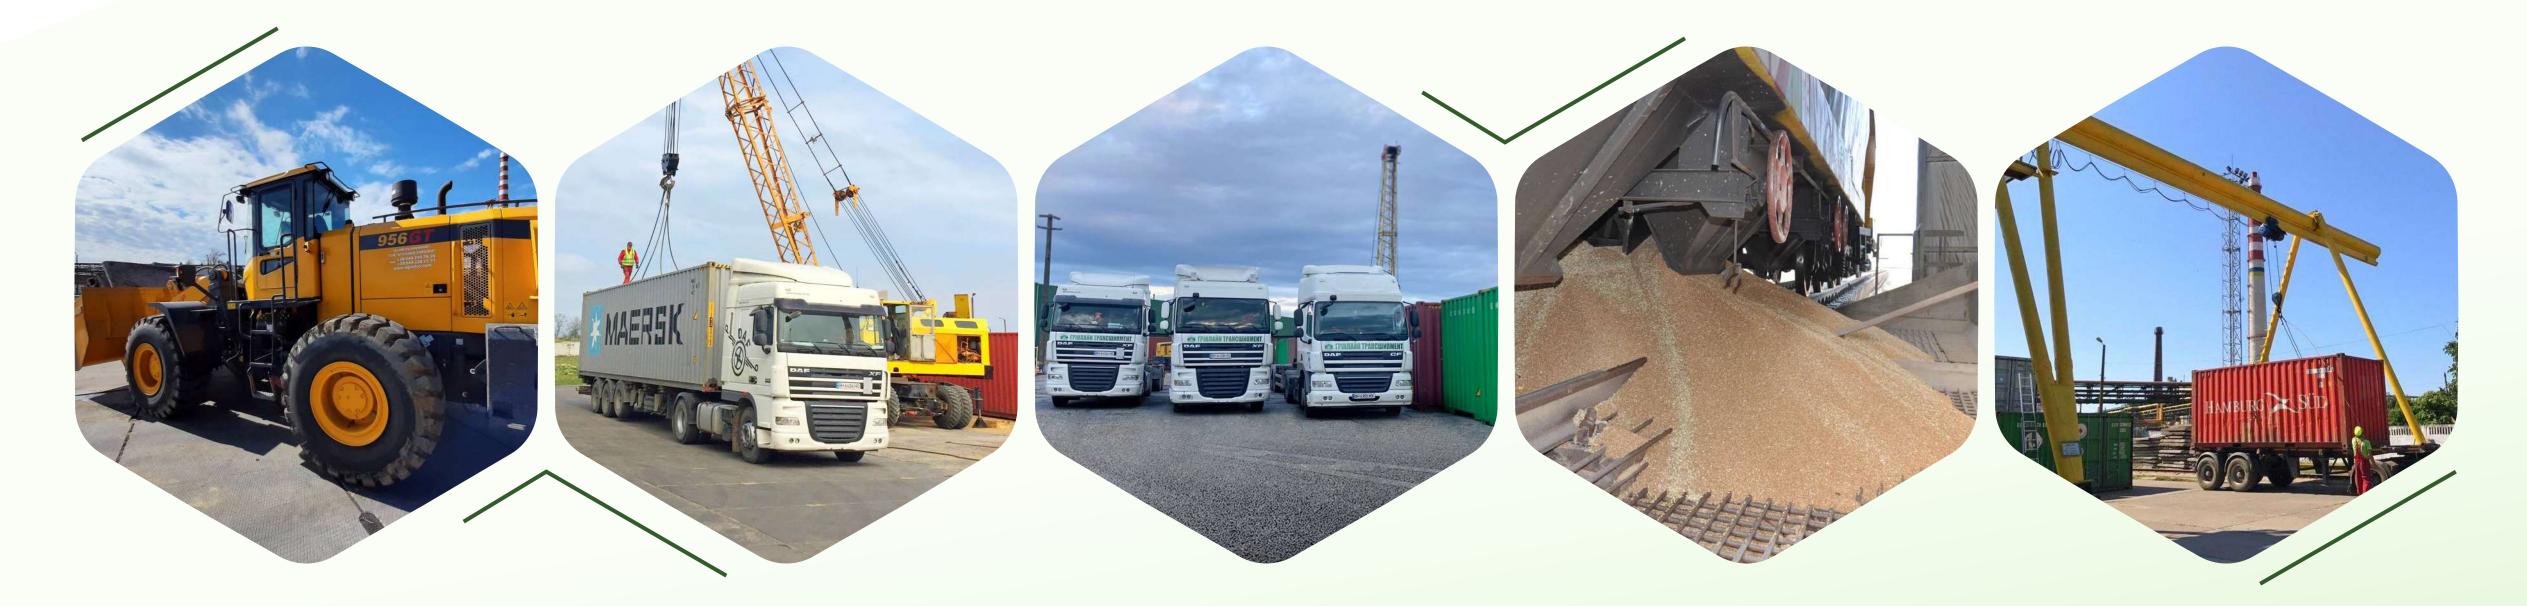

Stuffing complex

### Operation service and transport department

Operation service of the terminal is formed in accordance with facilities it performs. There are cranes, bucket loaders with bucket capacity from 1.5 tons to 4.5 tons. Truck fleet of DAF provides transportation of 40 or 20 foot containers. A modern repair base of all levels equipment, both vehicles and grain loaders, has been created for productive use of complex.

There is a station for railway carriages unloading on the territory of the complex, which allows to accept cargoes delivered by trucks and railway carriages at the same time.