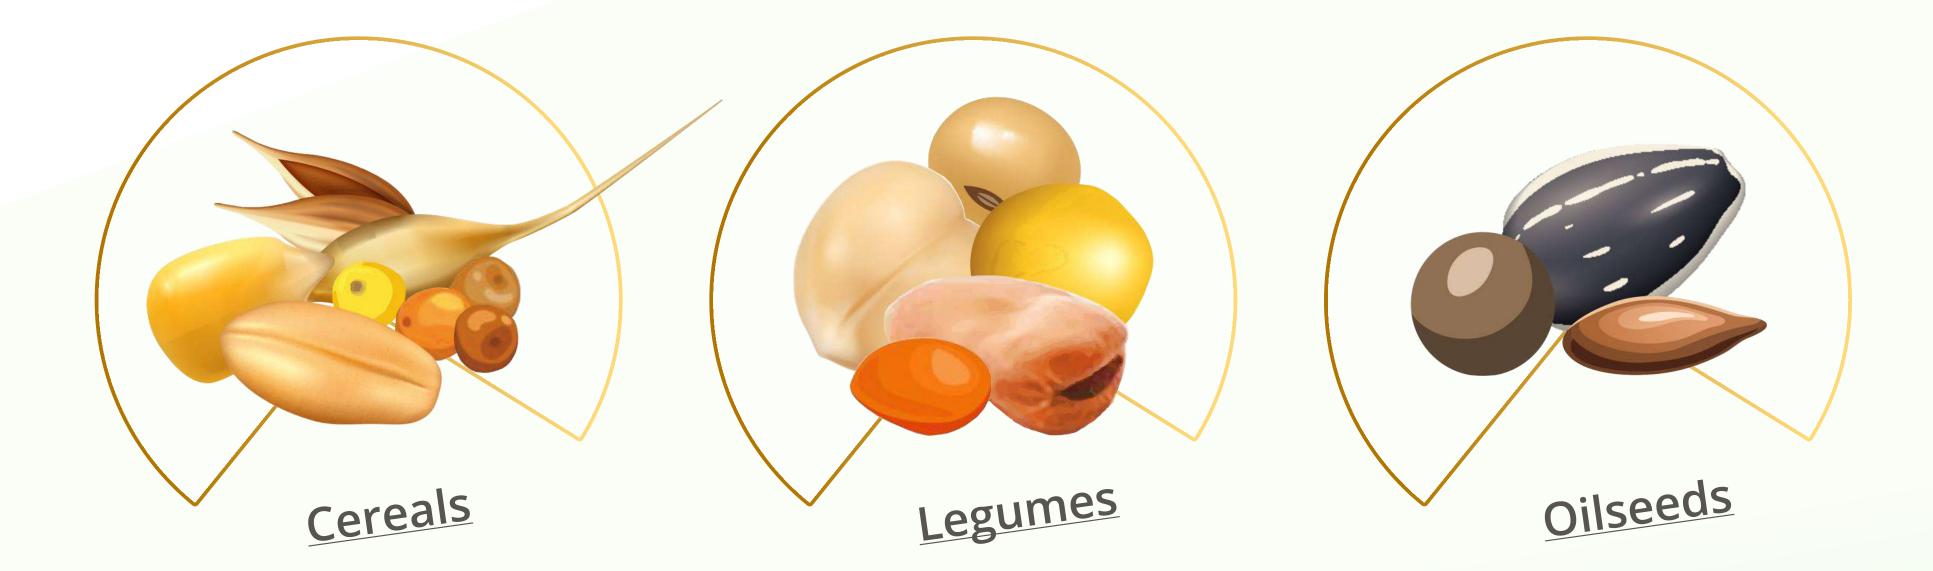

## Quality control department

Complex determines technical characteristics of:

- wheat
- barley
- corn
- oats
- millet
- sorghum

- peas
- chickpeas
- *lentils*
- beans
- soybeans

- rapeseed
- linseeds
- sunflower