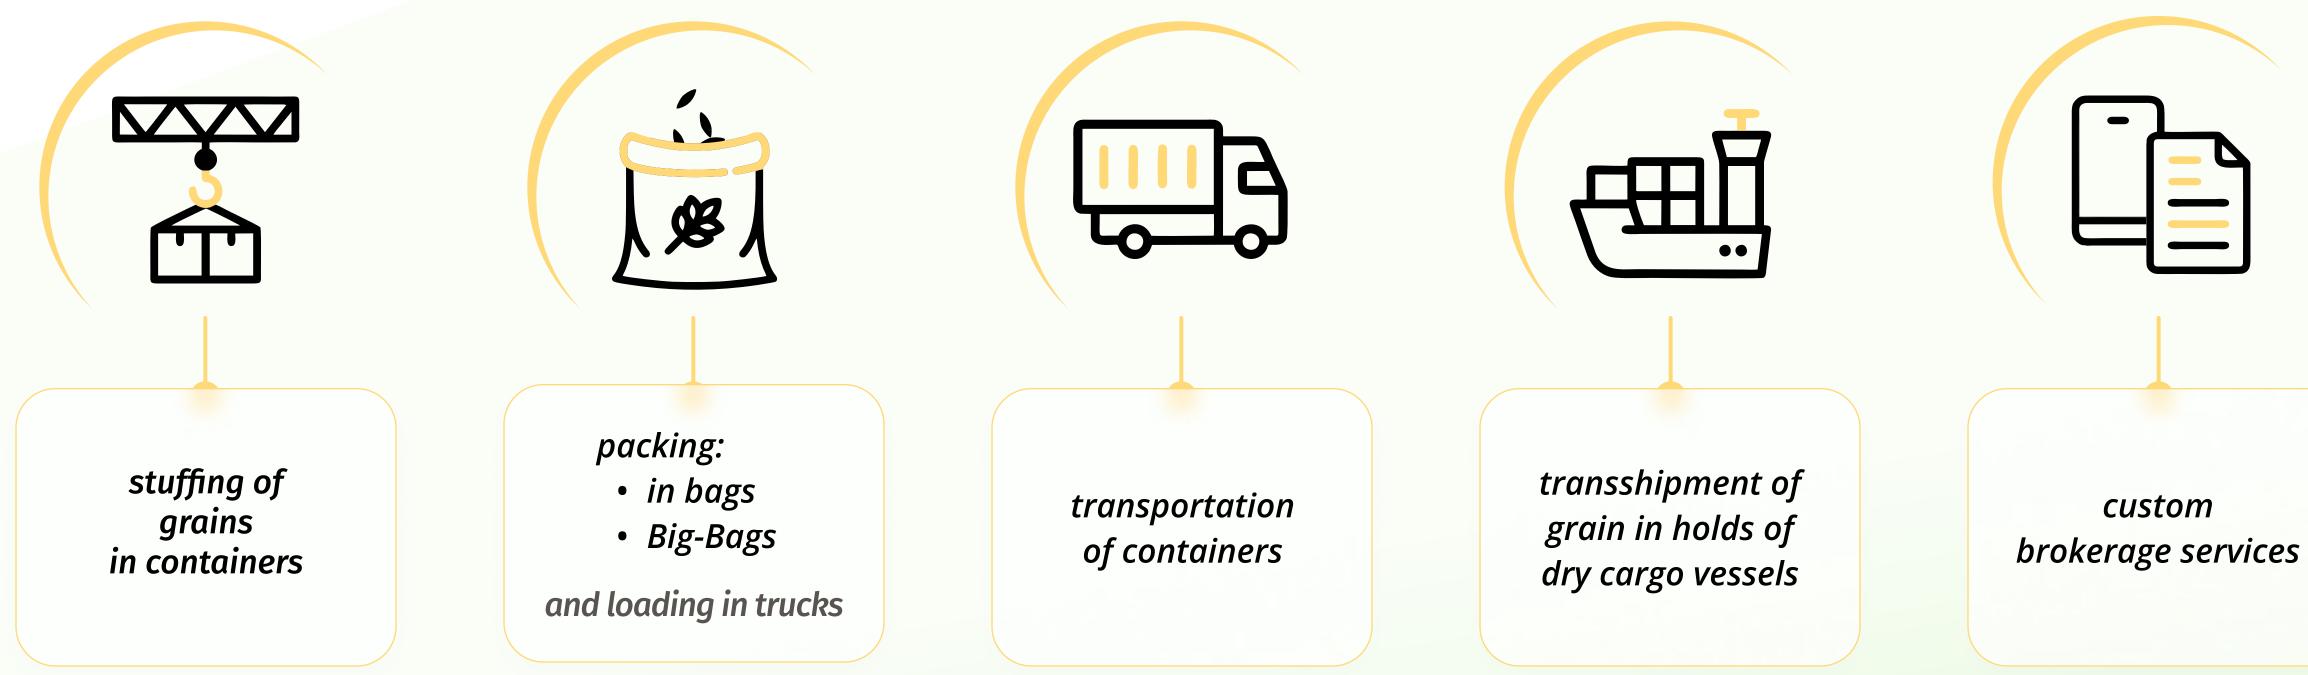

#### Complex of services for cargo transshipment includes:

### **Capacity of complex**

Stuffing in containers with uninterrupted supply of empty container equipment:

*in bulk* •-----10 containers/day 20 trucks/day

*acceptance of trucks* min 250 mt/day

*acceptance of carriages (hoppers)* min 500 mt/day

*rate of cargo loading in bulk in holds of dry cargo vessels* 2000 mt/day