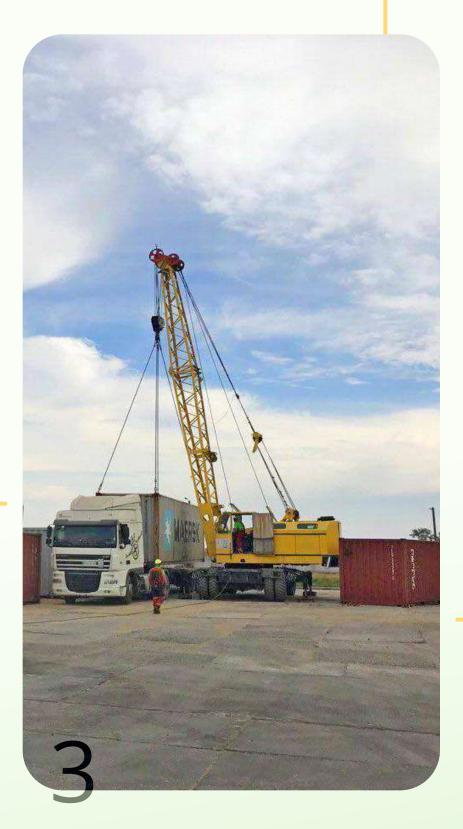

### Operation service and transport department

Operation service of the terminal is formed in accordance with facilities it performs. There are cranes, bucket loaders with bucket capacity from 1.5 tons to 4.5 tons. Truck fleet of DAF provides transportation of 40 or 20 foot containers. A modern repair base of all levels equipment, both vehicles and grain loaders, has been created for productive use of complex.

There is a station for railway carriages unloading on the territory of the complex, which allows to accept cargoes delivered by trucks and railway carriages at the same time.