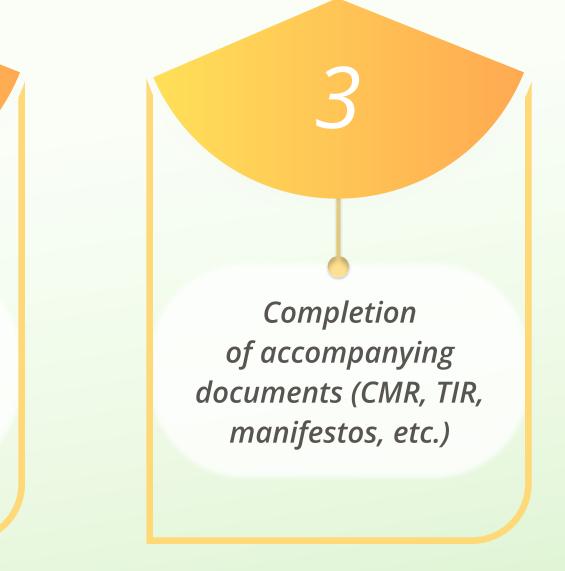

### Forwarder and broker

The company's specialists provide solutions to goals, including:

- land carriage by trucks and rail;
- preparation of permitting documents for transportation within the country and for export;
- in-port forwarding and customs clearance with preparation of required set of documents for export.

LLC «GREENLINE TRANSSHIPMENT» provides a range of customs brokerage services, including:

Obtaining the necessary permits for customs clearance of goods

Registration of cargoes within 24 hours

Electronic declaration in different customs regimes