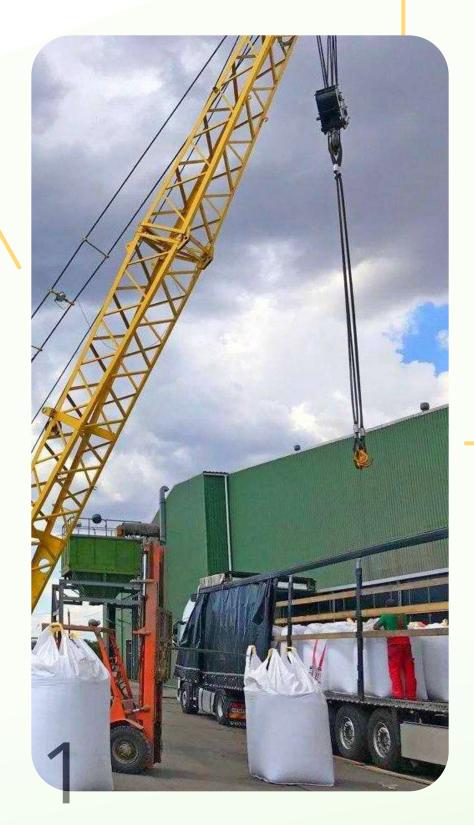

Stuffing complex

### **Capacity of complex**

Stuffing in containers with uninterrupted supply of empty container equipment:

*in bulk* •-----10 containers/day 20 trucks/day

*acceptance of trucks* min 250 mt/day

*acceptance of carriages (hoppers)* min 500 mt/day