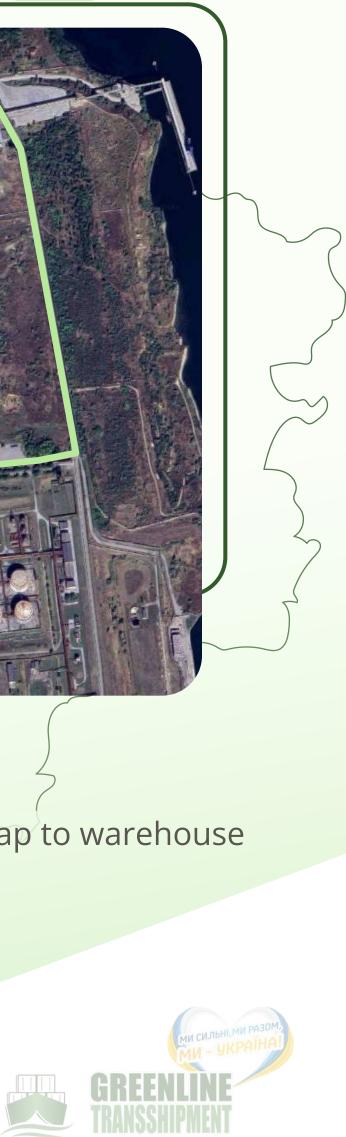

# Georgraphical location

https://goo.gl/maps/hhAdpGMNwSdAtpKq9

Inn

- 67550, Ukraine, Odessa region, Liman district,
- Novobilyarsky rural council,
- Complex of buildings and structures 1