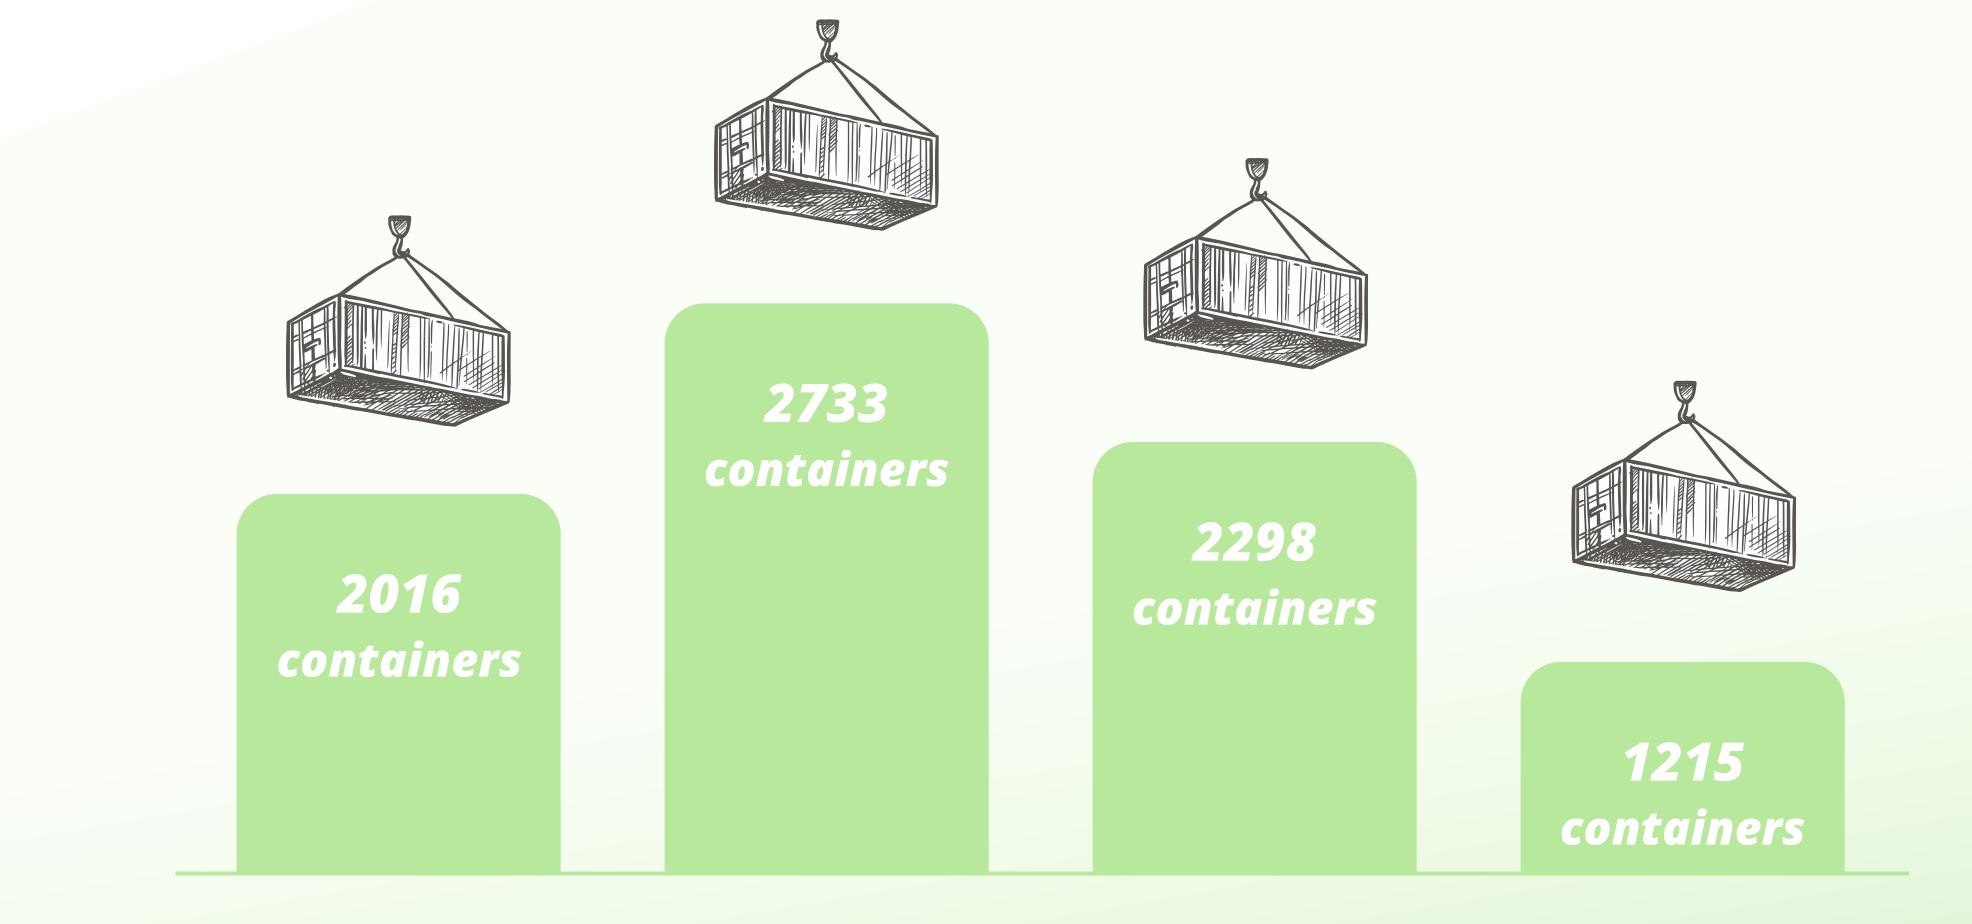

#### History of containers shipments by years

#### 2018 - 2019 MY 20

2019 - 2020 MY

2020 - 2021 MY

2021 - 2022 MY (6 months)