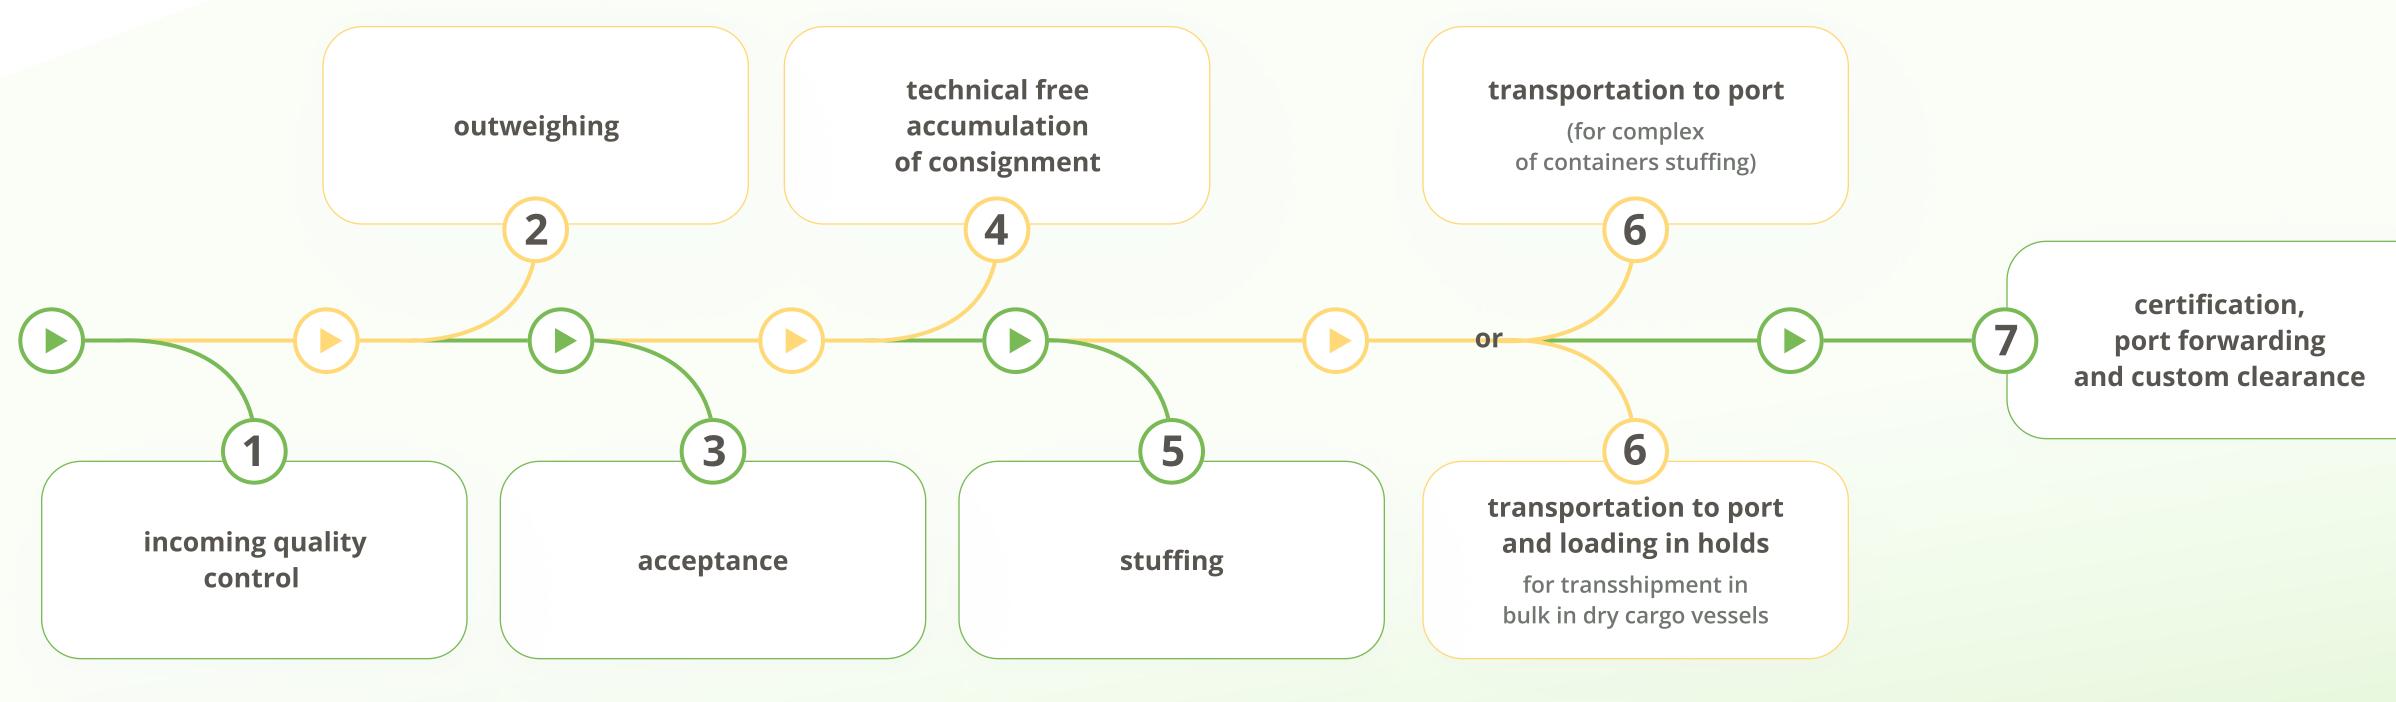

#### Complex of services for cargo transshipment includes:

LLC «GREENLINE TRANSSHIPMENT» www.greenlinets.com tel.: +38 063 87 44 301 To your attention stuffing complex which offers services for transshipment of agricultural products, in bulk and in bags, in containers, trucks and holds of dry cargo vessels

### Main areas of work and certification of terminal

We make every effort and use maximum possible ways and means to solve the tasks in providing services of:

Terminal is certified:

- for export of agricultural products to China (barley, soybeans, corn);
- for compliance with the requirements of ISO 22000:2018 and ISO 9001:2015.

### **Capacity of complex**

Stuffing in containers with uninterrupted supply of empty container equipment:

*in bulk* •-----10 containers/day 20 trucks/day

*acceptance of trucks* min 250 mt/day

*acceptance of carriages (hoppers)* min 500 mt/day

*rate of cargo loading in bulk in holds of dry cargo vessels* 2000 mt/day

### Forwarder and broker

The company's specialists provide solutions to goals, including:

- land carriage by trucks and rail;
- preparation of permitting documents for transportation within the country and for export;
- in-port forwarding and customs clearance with preparation of required set of documents for export.