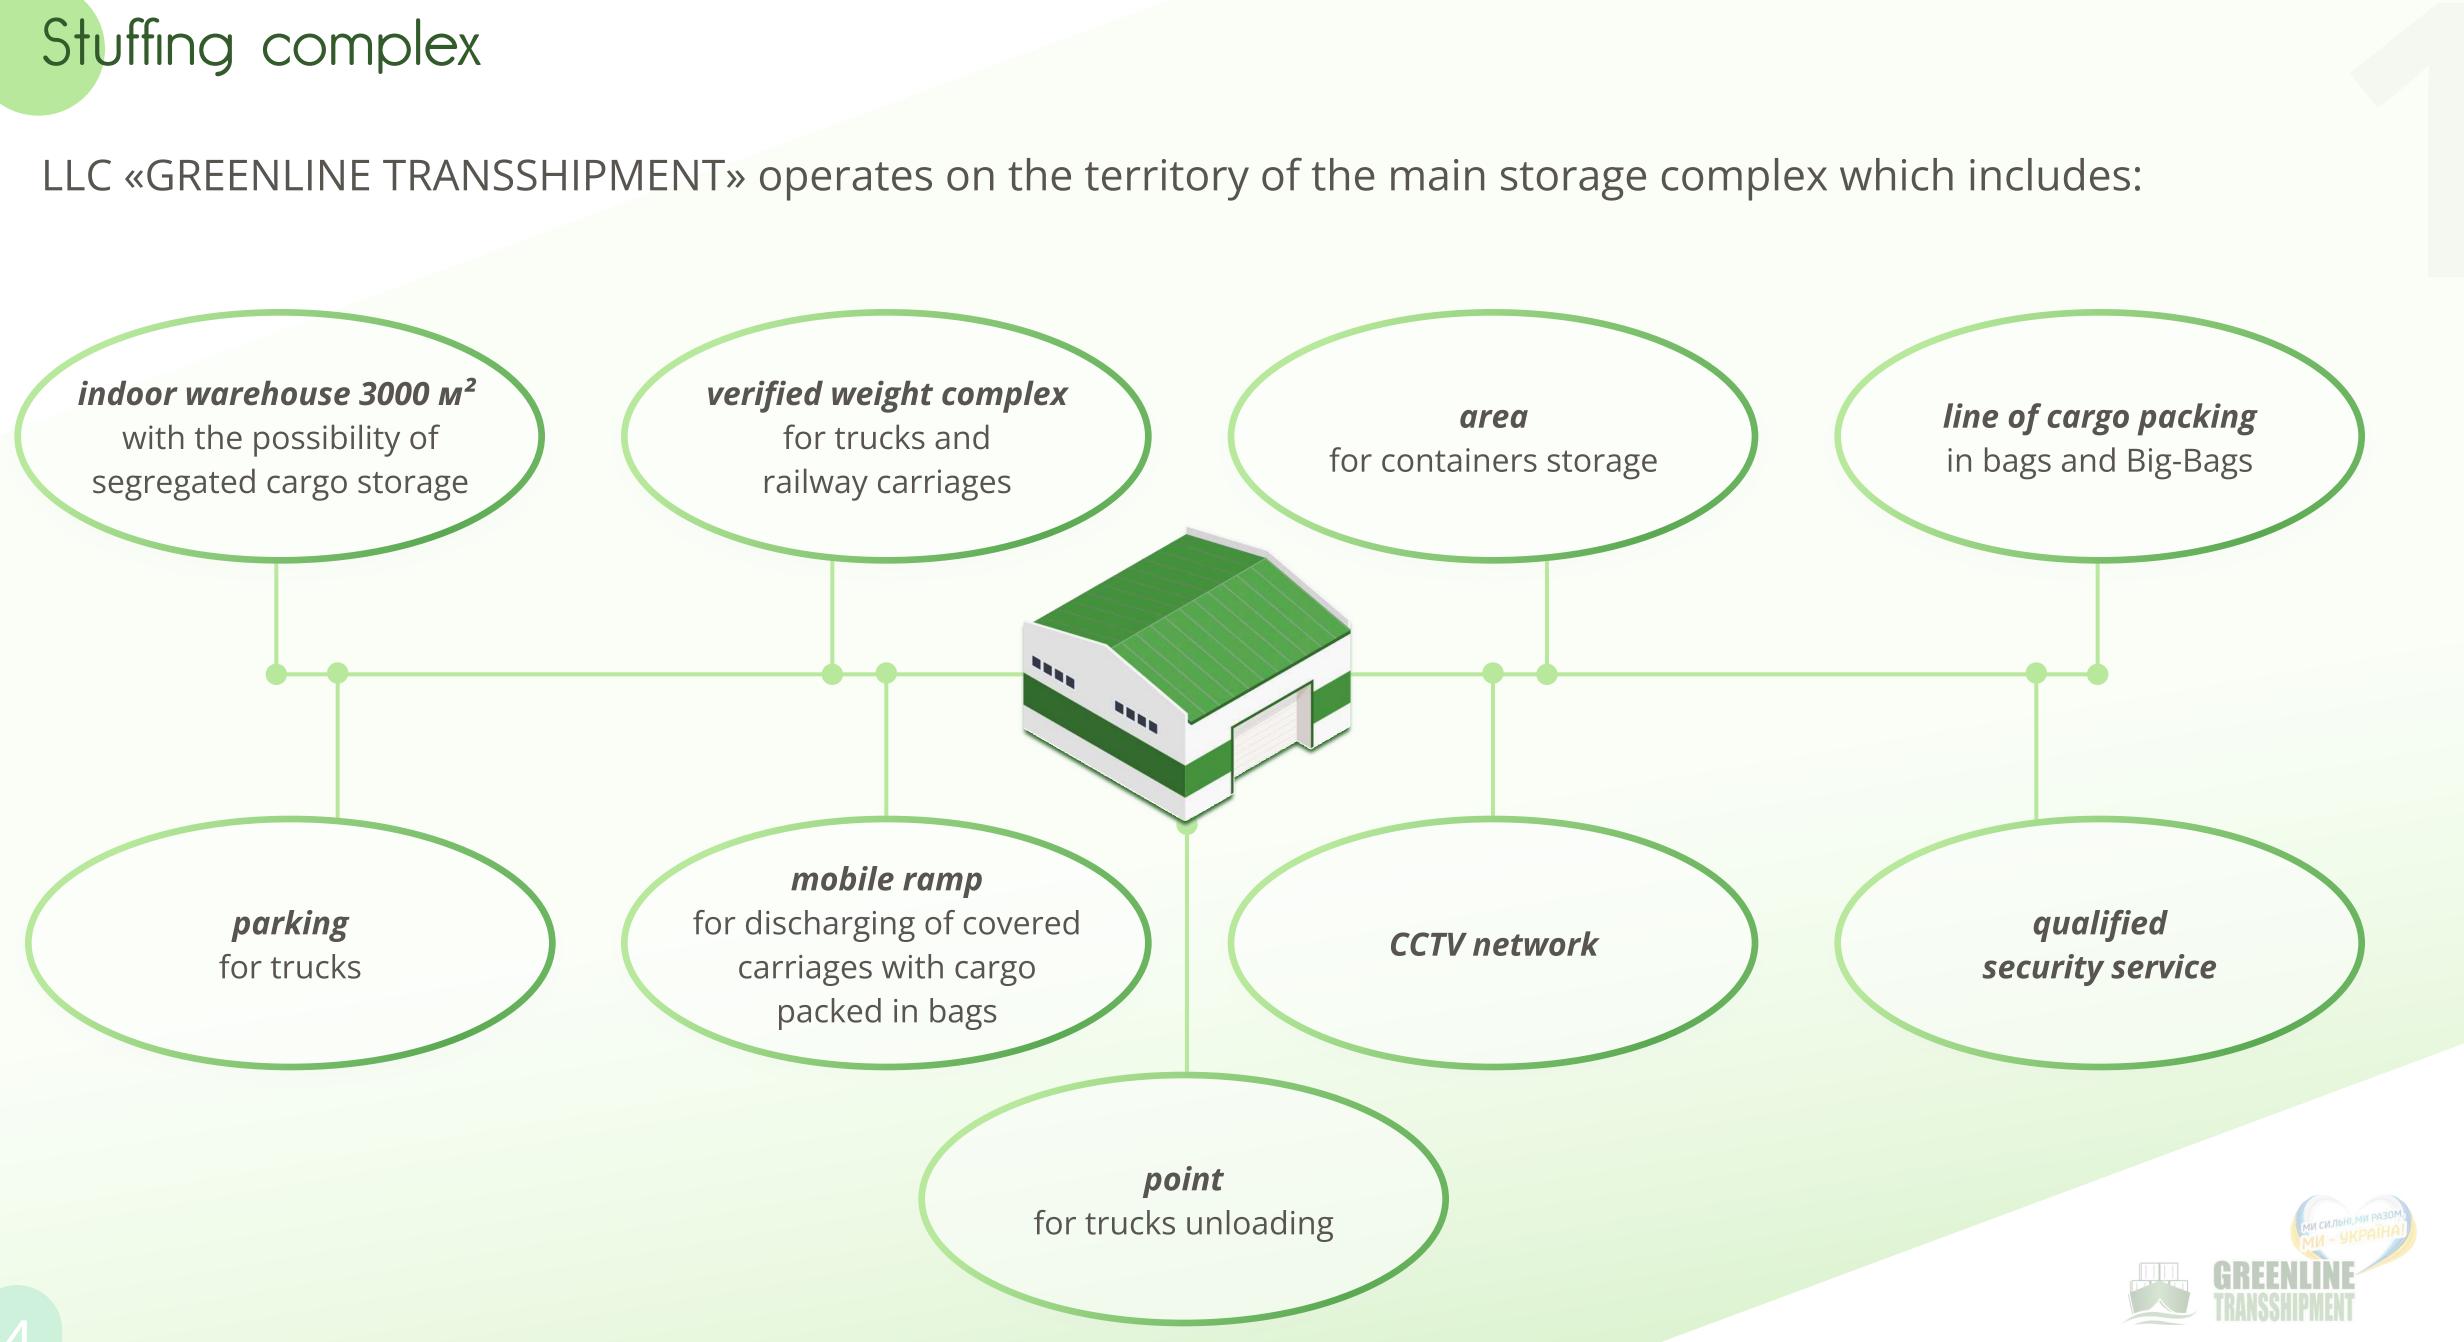

Stuffing complex

#### Complex of services for cargo transshipment includes:

### **Capacity of complex**

Stuffing in containers with uninterrupted supply of empty container equipment:

*in bulk* •-----10 containers/day 20 trucks/day

*acceptance of trucks* min 250 mt/day

*acceptance of carriages (hoppers)* min 500 mt/day