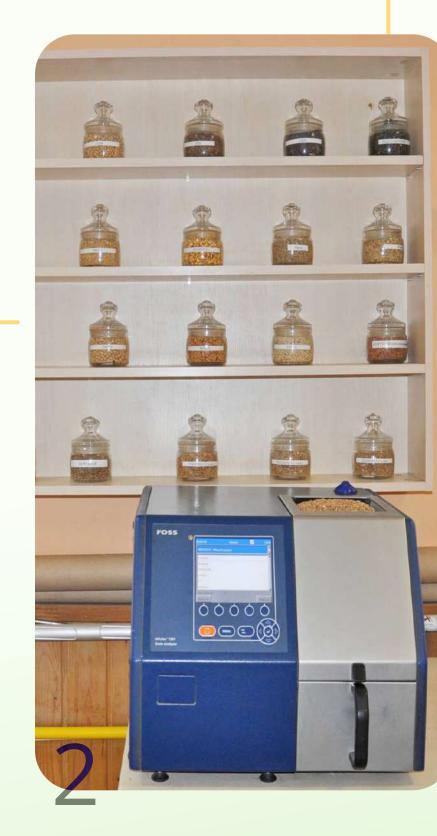

### Quality control department

Analyses are carried out in a grain laboratory which is fitted with necessary measuring equipment and laboratory instruments to obtain prompt and accurate result. The laboratory is located on the territory of the complex. It has a certificate of compliance with the requirements of DSTU ISO 10012:2005 «Measurement control systems. Requirements for measuring processes and measuring equipment».

Quality control department performs a full range of technical analyses of crops it works with, in accordance with state standards requirements.

## Quality control department

Complex determines technical characteristics of:

- wheat
- barley
- corn
- oats
- millet
- sorghum

- peas
- chickpeas
- *lentils*
- beans
- soybeans

- rapeseed
- linseeds
- sunflower

- Products of grain processing
- flour
- granulated meal
- beet pulp
- wheat bran
- sugar