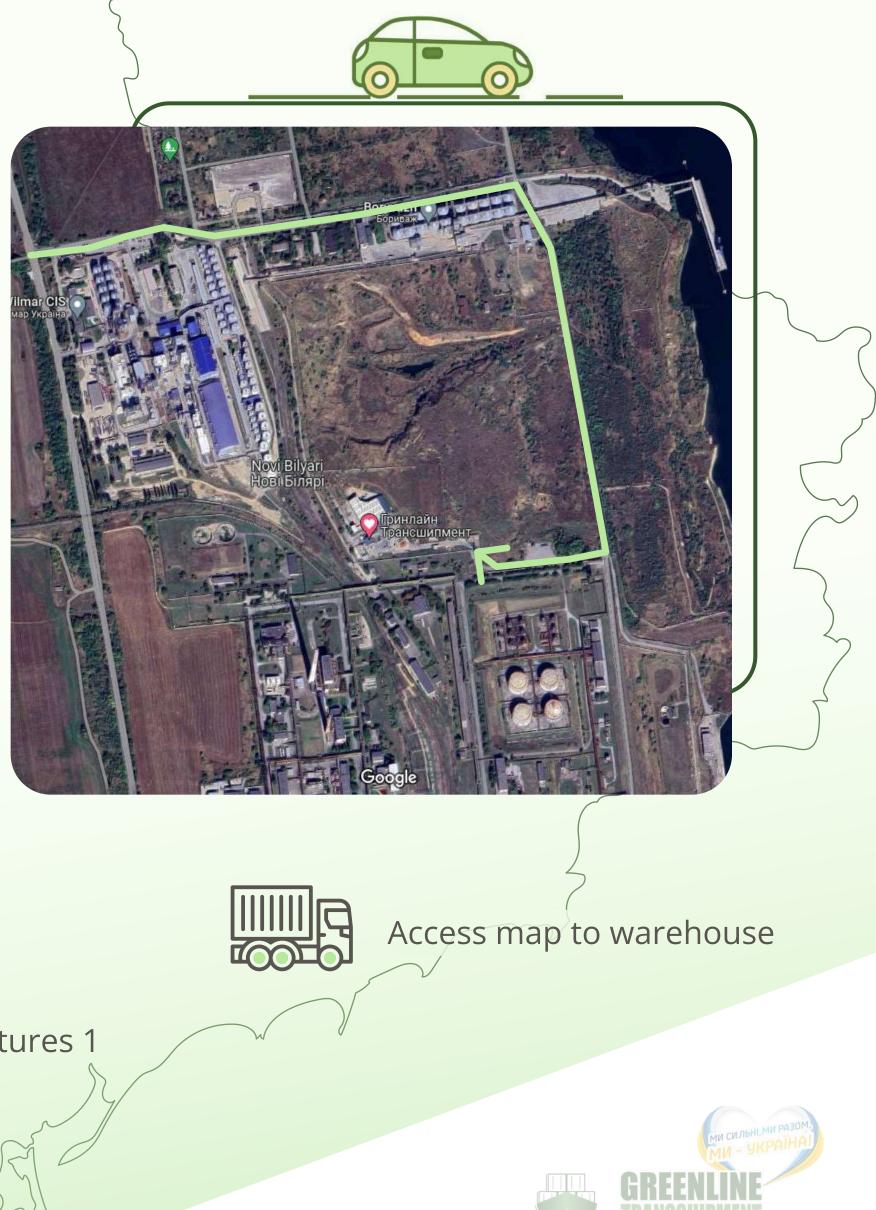

# Georgraphical location

https://goo.gl/maps/hhAdpGMNwSdAtpKq9

Inn

- 67550, Ukraine, Odessa region, Liman district,
- Novobilyarsky rural council,
- Complex of buildings and structures 1

The terminal can provide a full range of services, as well as each separately

67550, Ukraine, Odessa region,
Liman district,
Novobilyarsky rural council,
Complex of buildings and structures 1
www.greenlinets.com