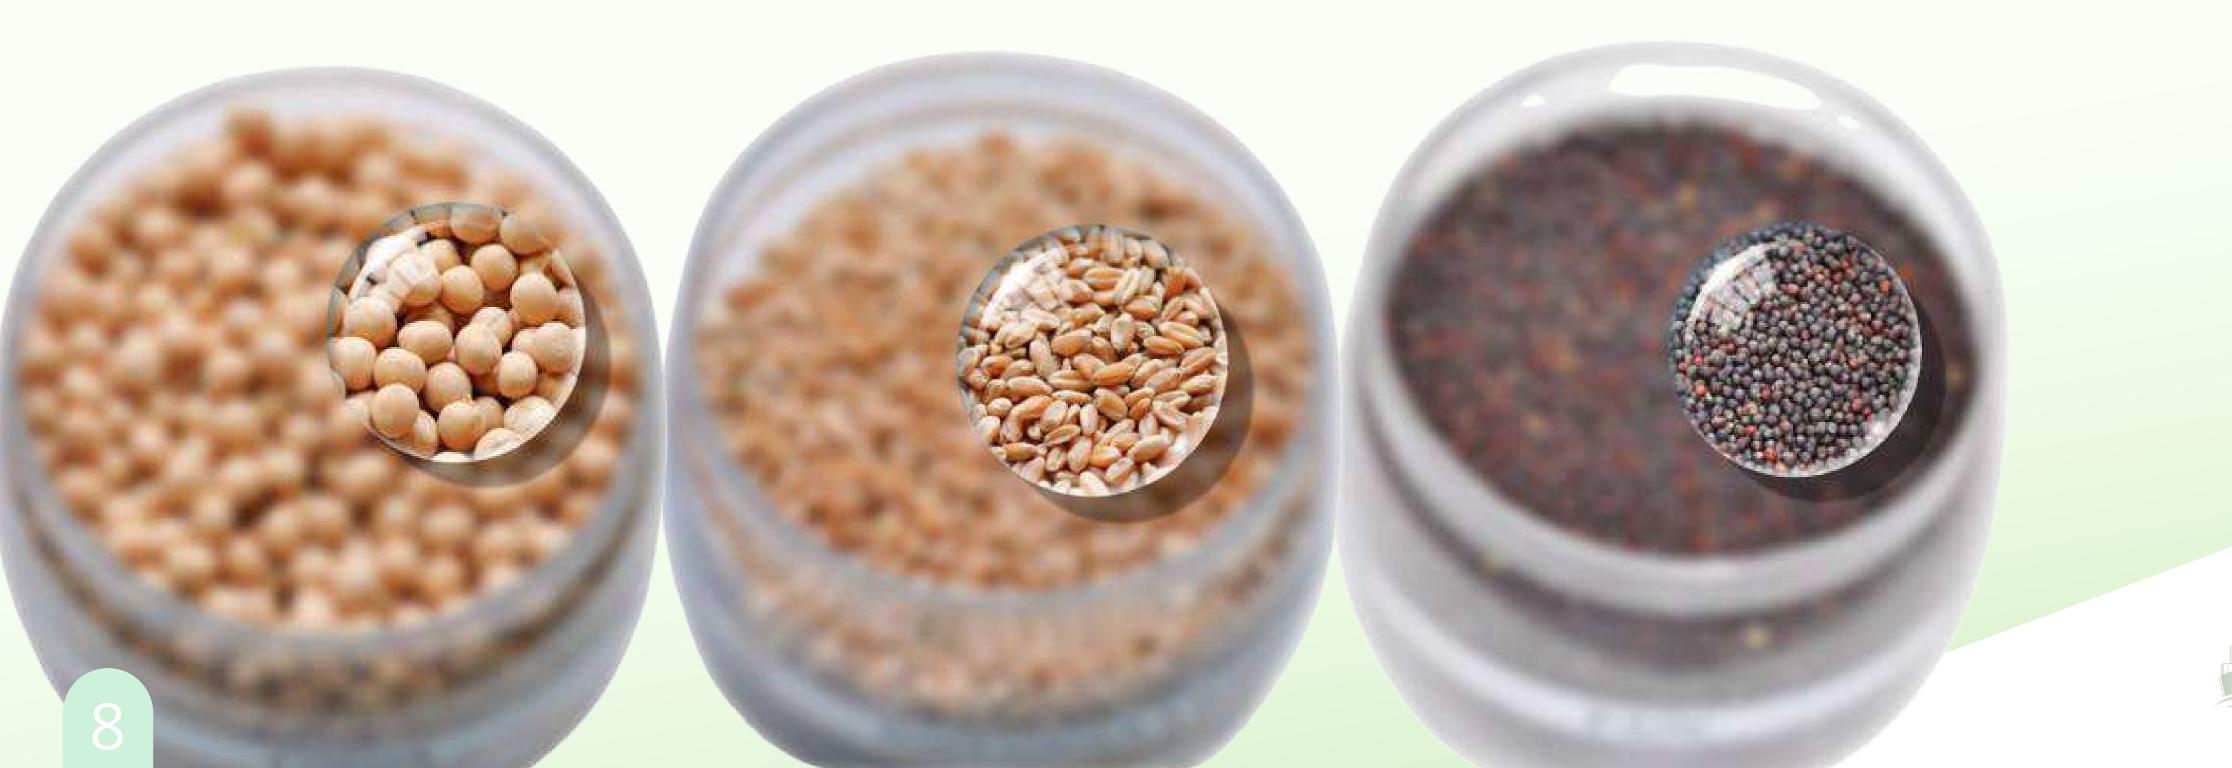

### Quality control department

Analyses are carried out in a grain laboratory which is fitted with necessary measuring equipment and laboratory instruments to obtain prompt and accurate result. The laboratory is located on the territory of the complex. It has a certificate of compliance with the requirements of DSTU ISO 10012:2005 «Measurement control systems. Requirements for measuring processes and measuring equipment».

Quality control department performs a full range of technical analyses of crops it works with, in accordance with state standards requirements.

## Quality control department

Complex determines technical characteristics of:

- wheat
- barley
- corn
- oats
- millet
- sorghum

- peas
- chickpeas
- *lentils*
- beans
- soybeans

- rapeseed
- linseeds
- sunflower