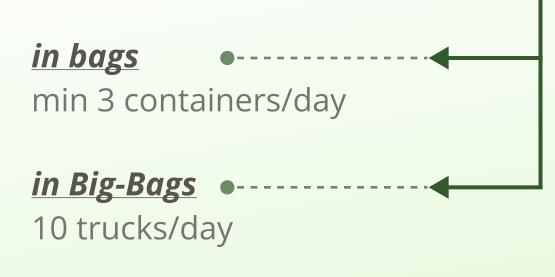

### **Capacity of complex**

Stuffing in containers with uninterrupted supply of empty container equipment:

*in bulk* •-----10 containers/day 20 trucks/day

*acceptance of trucks* min 250 mt/day

*acceptance of carriages (hoppers)* min 500 mt/day